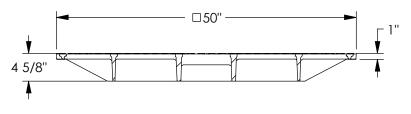

# 5751M Grate

**SECTION A-A** 

Ductile Iron (70-50-05) - / Designates Machined Surface

#### Disclaimer

Weights (lbs/kg), dimensions (inches/mm) and drawings provided for your guidance. We reserve the right to modify specifications without prior notice.

CONFIDENTIAL: This drawing is the property of EJ Group, Inc. and embodies confidential information, registered marks, patents, trade secret information, and/or know how that is the property of EJ Group, Inc. Copyright © 2013 EJ Group, Inc. All rights reserved.