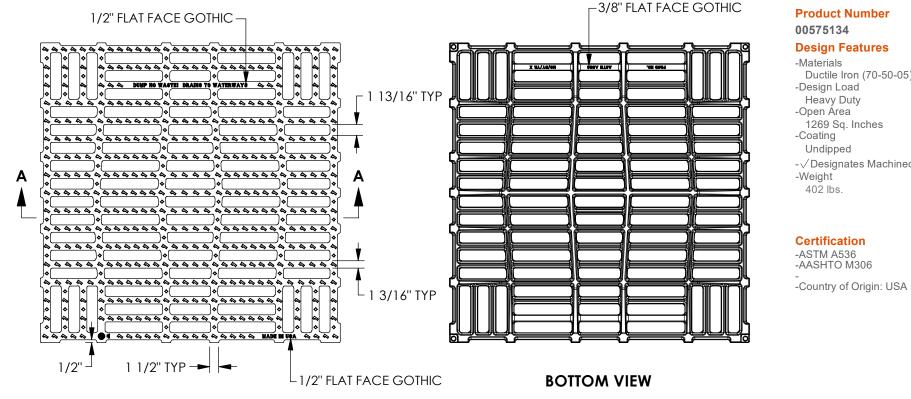

# 5751M Grate

**SECTION A-A** 

Ductile Iron (70-50-05) - / Designates Machined Surface

### **Drawing Revision**

2/25/2016 Designer: MAH 12/17/2019 Revised By:DEF

#### Disclaimer

Weights (lbs/kg), dimensions (inches/mm) and drawings provided for your guidance. We reserve the right to modify specifications without prior notice.

CONFIDENTIAL: This drawing is the property of EJ Group, Inc. and embodies confidential information, registered marks, patents, trade secret information, and/or know how that is the property of EJ Group, Inc. Copyright © 2013 EJ Group, Inc. All rights reserved.

#### Contact

800 626 4653 ejco.com

## NOTE: UNBOLTED GRATES NOT INTENDED FOR USE IN HIGH TRAFFIC.